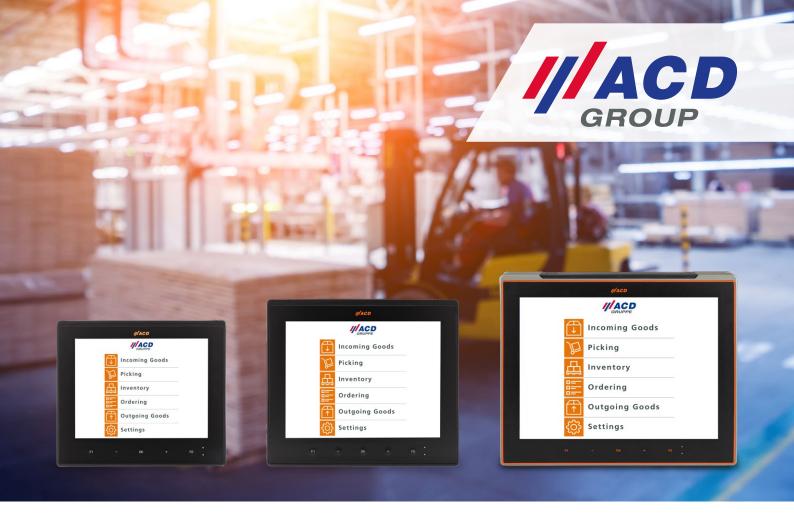

# MFT10SE 🛞

#### The 10" terminal for normal applications

### MFT12SE 🍇

## MFT15SE 🍕

The 15" terminal for special requirements

- High-performance operation due to powerful Apollo-Lake processor
- Flexible choice of operating system: Windows® 10 IoT Enterprise, Windows® 11 IoT Enterprise or IGEL OS
- Ideal visualisation of the customer application thanks to different display sizes
- Reliable operation in demanding environments even with gloves on
- High ease of use thanks to a wide range of interfaces, including USB 3.0 or RS232
- Cable- and battery-free industrial pushbutton EasyToPush for easy mounting on the vehicle
- · Countless options such as keyboards, mounts and integrated battery for customisation to individual workflows