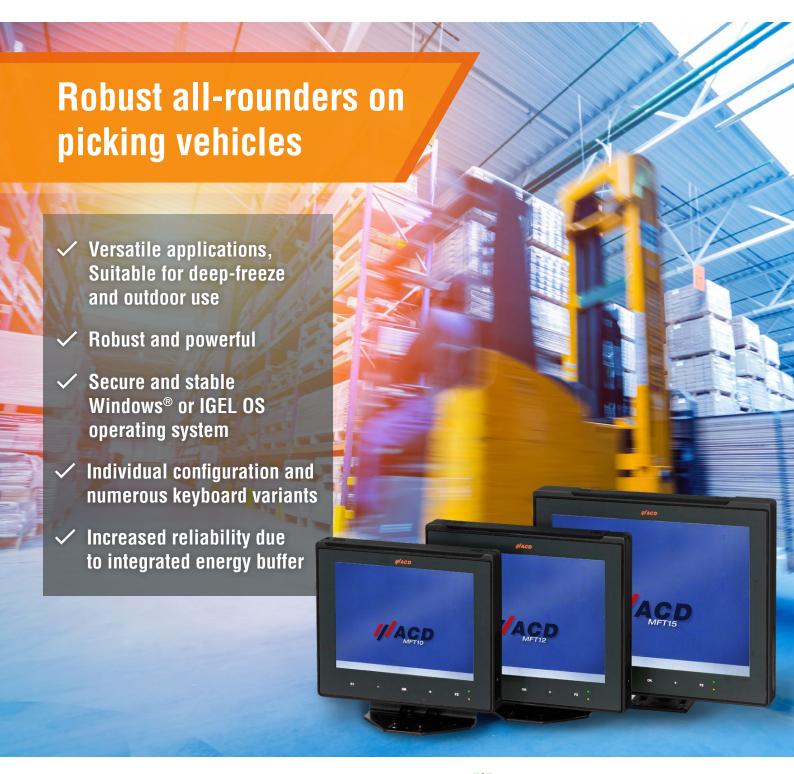

# **VEHICLE MOUNT TERMINALS MFT1XSE SERIES**

Incoming / outgoing goods

Stock taking

**Industry** 

## MFT15SE 🍕

The 15" terminal for special requirements

- High-performance operation due to powerful Apollo-Lake processor
- Flexible choice of operating system: Windows® 10 IoT Enterprise, Windows® 11 IoT Enterprise or IGEL OS
- Ideal visualisation of the customer application thanks to different display sizes
- Reliable operation in demanding environments even with gloves on
- High ease of use thanks to a wide range of interfaces, including USB 3.0 or RS232
- Cable- and battery-free industrial pushbutton EasyToPush for easy mounting on the vehicle
- · Countless options such as keyboards, mounts and integrated battery for customisation to individual workflows

For faster work sequences picking processes

Flexible areas of application

Optimization of picking processes